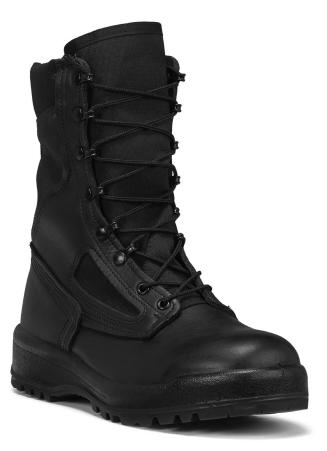

## **390 TROP** Hot Weather Combat Boot

Designed after Belleville's most highly recognized boot, the iconic 390 DES, the 390 TROP is a hot weather boot that fits like your favorite running shoe. With an upper constructed of durable full-grain cowhide leather and abrasion resistant nylon, the 390 TROP is not only tough but highly breathable too.

- HEIGHT:8" (Standard Military Height)UPPER:Smooth, 100% cattlehide leather & nylon fabricMIDSOLE:Highly cushioned, shock absorbent midsoleOUTSOLE:100% rubber VIBRAM® Sierra
- **INSOLE:** Single density molded removable insert