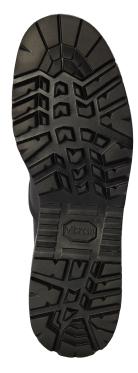

- HEIGHT:8" (Standard Military Height)UPPER:Smooth, 100% cattlehide leather & nylon fabricMIDSOLE:Highly cushioned, shock absorbent midsoleOUTSOLE:100% rubber VIBRAM® Sierra
- **INSOLE:** Single density molded removable insert